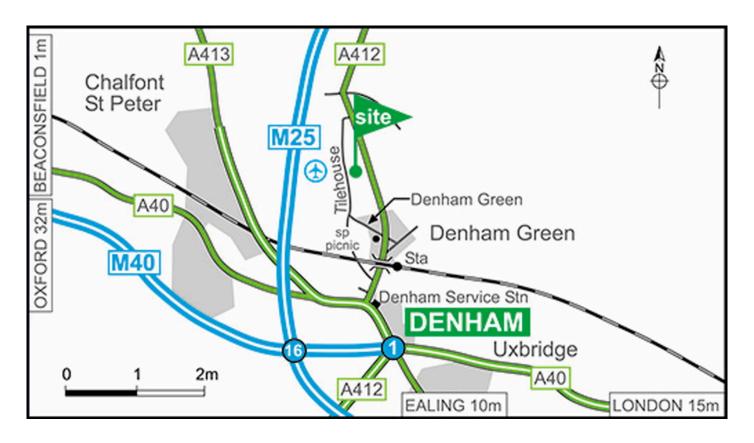

## Directions

- When leaving the M25 from junction 17 please be aware there will be major roadworks.
- Access is clear to the site via Denham Green Lane off the A412.
- Ignore the road closed and diversion signs at the top of Denham Green Lane.
- All members please refer to the Handbook for the final approach to the site and do not follow your Sat Nav.

#### From the East:

- Leave M25 at junction 17 onto A412 signed for Denham Green.
- Turn right into Denham Green Lane (not Tilehouse Lane), at the T-junction turn right into Tilehouse Lane.
- The site is on the right by mobile home park.

#### From the West:

- Exit M25 at junction 16 onto M40 and then exit M40 at junction 1 onto A40.
- Turn right onto A412.
- Left into Denham Green Lane and right at T-junction onto Tilehouse Lane.

**Note:** Please arrive after the set arrival time due to limited parking and access and note that the site has no late night arrivals area. Please only use these recommended directions for the final approach and not SatNav, due to unsuitable roads for towing.

## **Location information**

**Postcode:** UB9 5DH **GPS:** Lat 51.5934 / Lon -0.50826 **OS field ref:** TQ035893 **OS map ref:** 176 **Handbook map ref:** K4