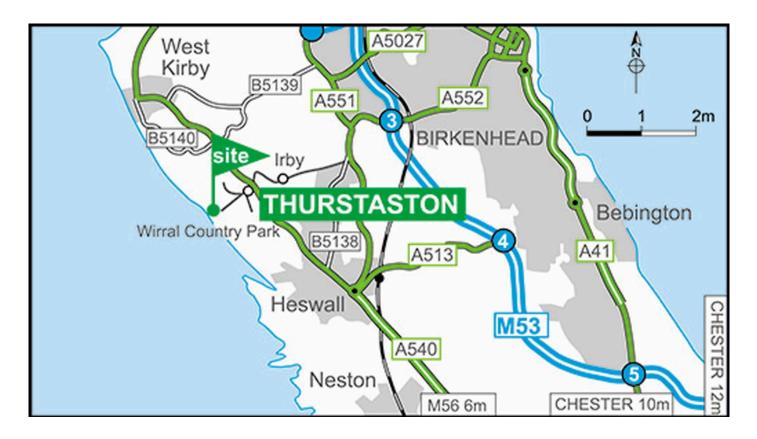

#### Directions

- Leave M53 at junc 3 onto A552 Heswall towards Arrowe Park Hospital.
- Keep left passed Asda, then turn left (sp Heswall) at the traffic lights.
- At the roundabout turn right, then take the first right lrby.
- At the T junction opposite the Anchor Pub turn right, then at the roundabout continue straight over (second exit).
- Turn right at the T junction, continue past Wirral Country Park, then go over the bridge and turn right past static caravans.
- Site is on the left (beware speed bumps).

## Location information

**Postcode:** CH61 0HN **GPS:** Lat 53.34329 / Lon -3.14679 **OS field ref:** SJ234838 **OS map ref:** 108 **Handbook map ref:** F8