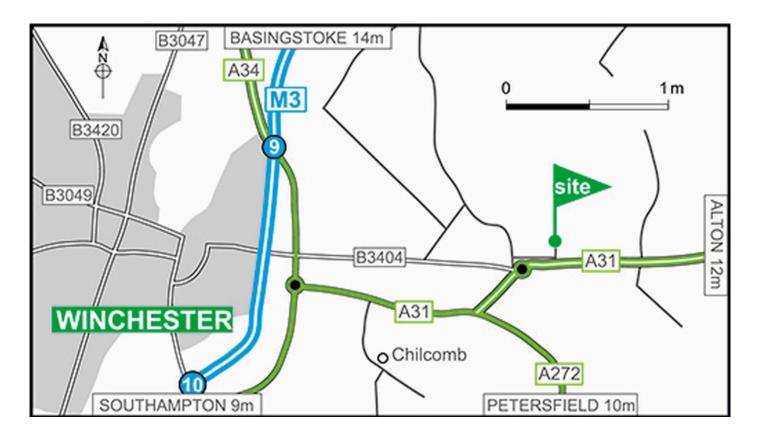

#### Directions

- Leave the M3 at junction 9 (from North), junction 10 (from South) onto the A31 (signposted Alton).
- In 2.5 miles at the roundabout (junction B3404) continue into the road signposted Easton.
- Turn immediately right. The site entrance is in 100 yards.
- The site is divided into two areas.

**Please note:** The site lies 3 miles east of Winchester. Caravans should not be towed through the city.