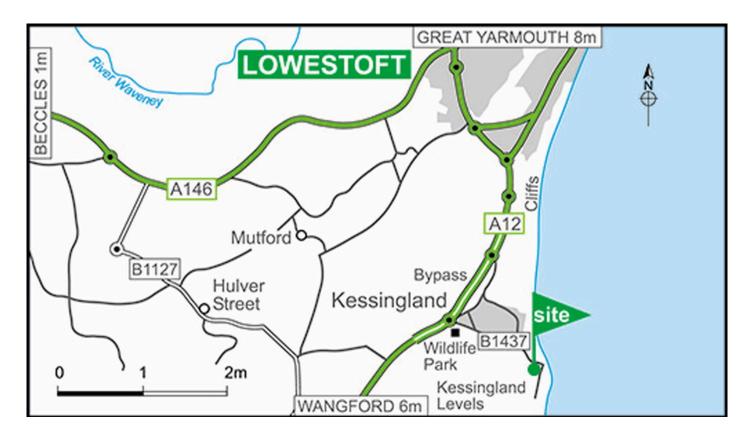

## Directions

#### From the North on the A12:

- Follow Kessingland Bypass to the roundabout at the end of the dual carriageway; turn left into Whites Lane (signposted Kessingland Industrial Estate, Africa Alive)
- Continue straight ahead; in about 1 mile at sea front (ignore no through road sign) turn right into Beach Rd (unadopted).
- Site entrance is on the right within 50 metres.

#### From the South on the A12:

- At the roundabout at the start of the dual carriageway (Kessingland Bypass) follow third exit into Whites Lane (signposted Kessingland Industrial Estate, Africa Alive); then as above.
- On arrival, please report to the site office on the main part of the site.

**Note:** If you arrive in the area before 1pm there are several lay-bys on the A12, and within a 4 mile radius of the site, that will accommodate large outfits.