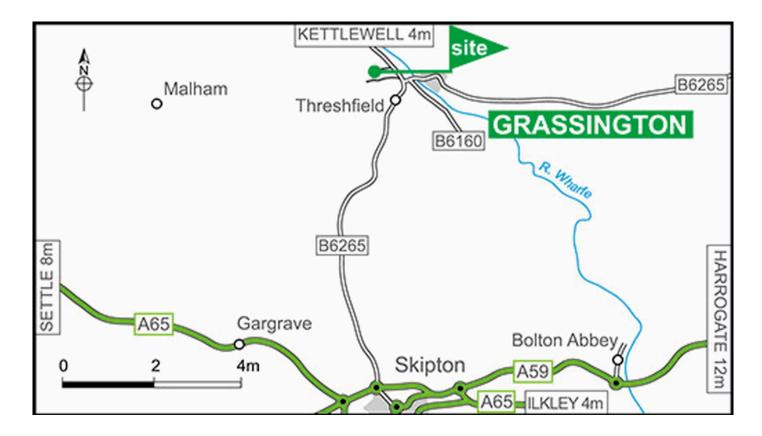

#### **Directions**

**Note:** Approach only using the B6265 from Skipton. All other routes are unsuitable for caravans or larger motorhomes:

- On the outskirts of Skipton turn off the A65/A59 at the roundabout onto the B6265 (signposted Grassington)
- In about 7 miles in Threshfield do not turn right to Grassington but continue straight onto B6160 (signposted Kettlewell)
- In 1 mile turn left into leisure park entrance (CAMC site sign).
- In 250 yards take the second left into site road.