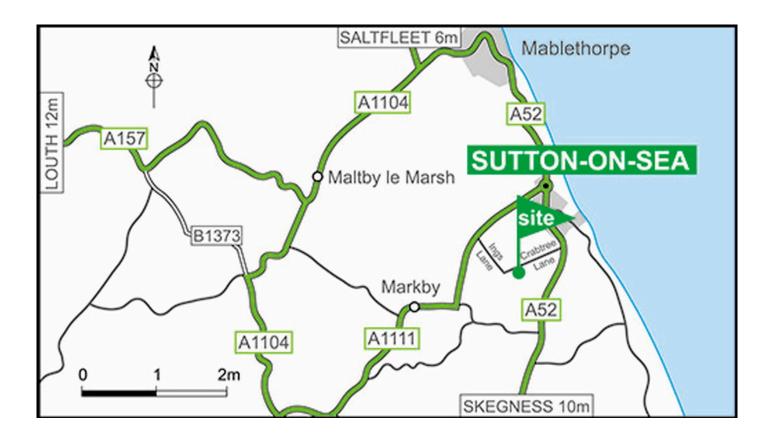

#### **Directions**

- Turn right off A52 (Sutton-on-Sea Skegness) about 1 mile past roundabout junction of A1111/A52, at international caravan sign into Crabtree Lane.
- The Site is on the left in 0.5 mile.
- If approaching from Alford on A1111, do not turn into Ings Lane towards A52 as narrow and unsuitable for caravans and motorhomes.

### **Location information**

Postcode: LN12 2RS

GPS: Lat 53.29542 / Lon 0.27711

OS field ref: TF519801

**OS map ref:** 122

Handbook map ref: L8