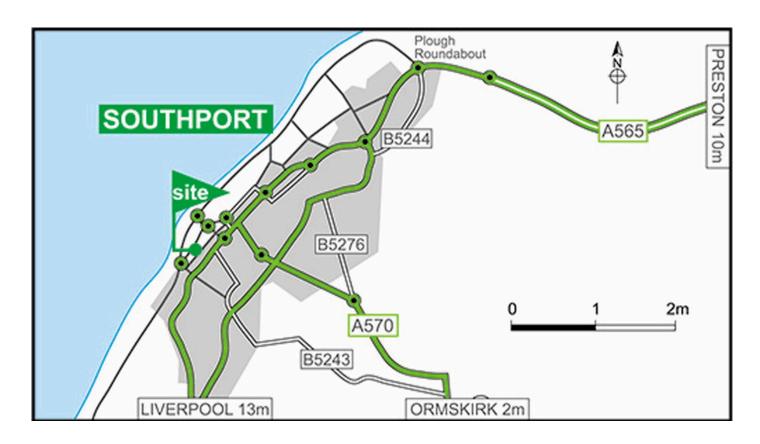

### From the South

- Leave M6 at junction 26 onto the M58.
- At the end of the motorway, (Switch Island) follow the A5758, Brooms Cross Road for Southport A565.
- Follow the road for several miles until RAF Woodvale, at second set of traffic lights turn left onto Coastal Road.
- Go straight across 2 roundabouts and at 3rd turn right, and then right again at the next roundabout, onto the Esplanade.
- Continue past the Park and Ride, and the site is on the left in 0.5 mile.

#### From the North

- Leave M6 at junction 29.
- At roundabout take 3rd exit onto A6, at next roundabout take 2nd exit onto A582, follow A582 to A59, Longton Bypass.
- Turn left onto A59 and follow A59 until the 2nd set of traffic lights.
- Continue onto Southport following A565, at 3rd roundabout take 3rd exit onto Marine Drive (Coastal Rd). Care to be taken road undulating.
- Straight on through roundabouts, under pier, over mini roundabout and then take 1st exit at next roundabout, and 3rd exit at next onto the Esplanade.
- Continue past the Park and Ride and the site is approx 0.5miles on left.