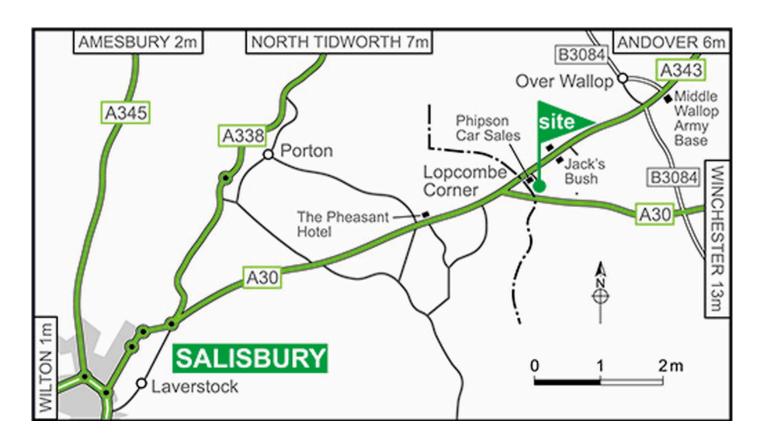

## From Salisbury:

- Leave A30 onto A343 (signposted Andover).
- In about 0.5 mile turn right at Phipsons Car Sales at Hants/Wilts border sign into a farm lane.
- The Site is on the right in 50 yards.

#### From Andover:

- Take A343. About 0.5 mile after the signpost for Jacks Bush.
- Turn left immediately before Phipsons Car Sales into a farm lane.
- The Site is on the right in 50 yards.

#### From Winchester:

• Turn sharp right off the A30 at Lopcombe Corner at junction with A343, then as from Salisbury above.

**Note:** Due to the restricted access road we cannot accept arrivals before the set earliest arrival time.