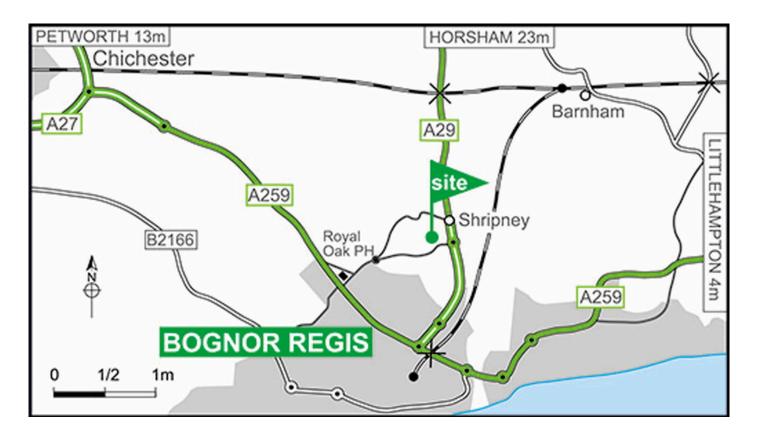

#### Directions

- Turn right off A29 (Fontwell-Bognor Regis).
- Within 0.5 miles past Shripney village turn right at the second roundabout on dual carriageway into Rowan Way.
- The site entrance is on the right in 90 metres opposite Halfords superstore.

#### From the West:

- On A27 turn right off Chichester bypass at the roundabout onto the A259 (signposted Bognor Regis).
- At the roundabout take the second exit onto the A259.

- At the next roundabout take the first exit onto North Bersted Bypass/A259.
- At the next roundabout take the first exit onto Rowan Way/A259.
- The site is on the left in about 1 mile opposite Halfords superstore, just before the junction with A29