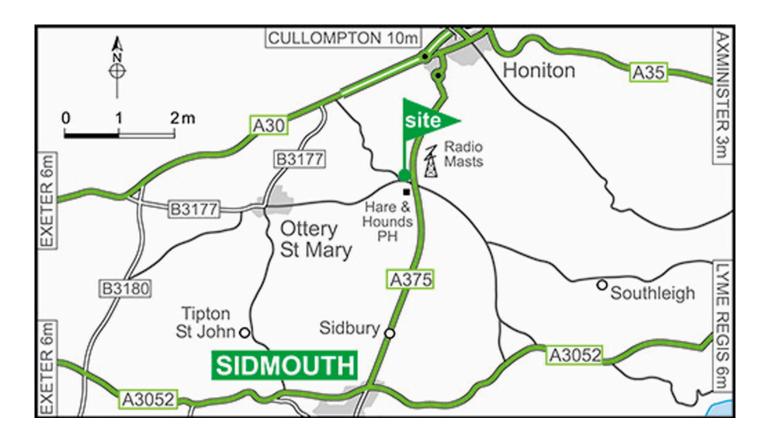

#### **Directions**

- Turn off the A30 Honiton Bypass (dual carriageway) from the east into road signposted Sidmouth A375, then turn Left, from the west signposted Honiton A375 (Turks Head Junction ).
- At mini roundabout turn Left follow sign for A375 (sp Sidmouth).
- In 320 metres at next mini roundabout turn right onto the A375 (sp Sidmouth).
- In about 2.5 miles turn right just before Hare and Hounds Inn into the road signposted Ottery St Mary.
- In about 0.25 mile turn right into site entrance.

#### Note:

- Late arrivals are asked to use the late arrivals parking.
- Please only use these recommended directions for the final approach and not sat nav, due to alternative routes being unsuitable for towing.
- Please avoid approaching from Ottery St Mary (which has a 1 in 5 gradient uphill) and on the A373 from junction 28 of the M5

### **Location information**

Postcode: EX10 0QQ

**GPS:** Lat 50.760735 / Lon -3.219002

OS field ref: SY141964

**OS map ref:** 192

**Handbook map ref:** F2