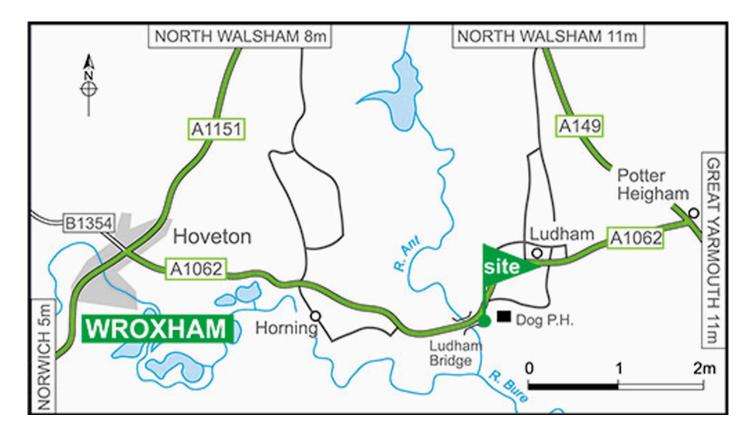

### Directions

- Leave the A47 Norwich Southern bypass at the Acle roundabout onto the A1064 (signposted Caister-on-Sea, Hemsby).
- In 2 miles fork left onto the B1152.
- In 3 miles turn left onto A149. In 1.3 miles turn left onto A1062 (sp Ludham, Horning).
- In 200 yards turn right at the t-junction (sign posted Ludham, Horning).
- Pass through Ludham village and in 2 miles the site is on the left, after The Dog Public house and before Ludham Bridge.

### Location information

**Postcode:** NR29 5NY **GPS:** Lat 52.70036 / Lon 1.51371 **OS field ref:** TG375172 **OS map ref:** 134 **Handbook map ref:** M7