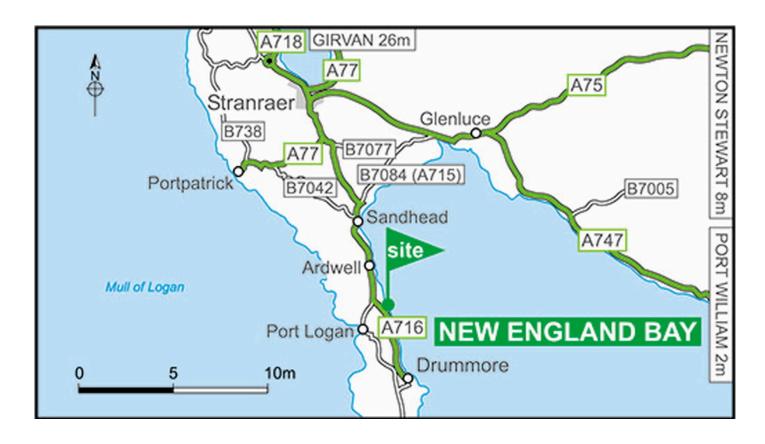

#### From North on A77:

- Approaching Stranraer follow signposts for the A77, Portpatrick.
- About 1.5 miles past Stranraer continue on the A716 (signposted Drummore).
- The Site is on the left in 10.75 miles (2.5 miles past Ardwell).

#### From East on A75:

- About 2 miles past Glenluce fork left onto A715/B7084 (signposted Drummore).
- In about 6 miles continue onto A716 (signposted Drummore).
- The Site is on the left in about 6 miles (about 1 mile past the B7065 junction).

## **Location information**

Postcode: DG9 9NX

**GPS:** Lat 54.73784 / Lon -4.92142

OS field ref: NX120420

OS map ref: 82

Handbook map ref: D11