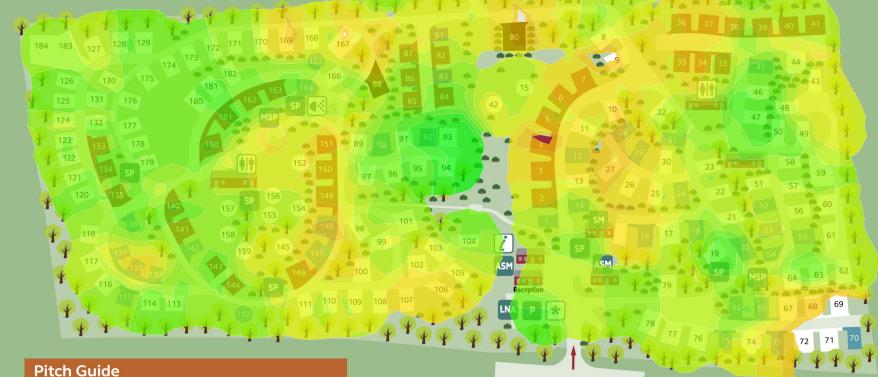

### Using heat maps

The first heat map shows the range and strength of signal for the 2.4GHz frequency and the second 5GHz. Each heat map has a colour scale indicating the strength of signal to each pitch.

| Weaker signal | Stronger signal |
|---------------|-----------------|
| -67 dBm       | > -30 dBm       |

Signal strength values are negative, so -30dBm (green) is a stronger signal than -67dBm (orange). -67dBm is the minimum signal strength needed to make phone calls over Wi-Fi or stream video, though both also need adequate bandwidth/speed. The minimum speed to stream BBC iPlayer at standard quality is a little over 1.5Mbps (Free Club Wi-Fi is limited to 1Mbps).

## Moreton-in-Marsh **Club Campsite**

-67 dBm ≥ -30 dBm