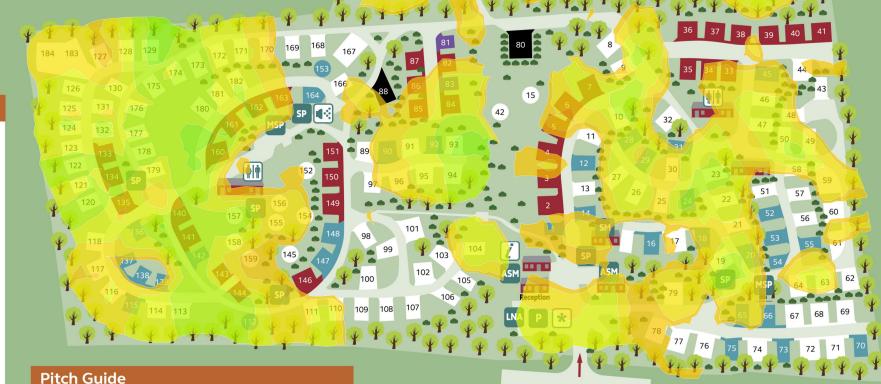

### Using heat maps

The first heat map shows the range and strength of signal for the 2.4GHz frequency and the second 5GHz. Each heat map has a colour scale indicating the strength of signal to each pitch.

| Weaker signal | Stronger signal |
|---------------|-----------------|
| -67 dBm       | > -30 dBm       |

Signal strength values are negative, so -30dBm (green) is a stronger signal than -67dBm (orange). -67dBm is the minimum signal strength needed to make phone calls over Wi-Fi or stream video, though both also need adequate bandwidth/speed. The minimum speed to stream BBC iPlayer at standard quality is a little over 1.5Mbps (Free Club Wi-Fi is limited to 1Mbps).

## Moreton-in-Marsh **Club Campsite**

-67 dBm ≥ -30 dBm