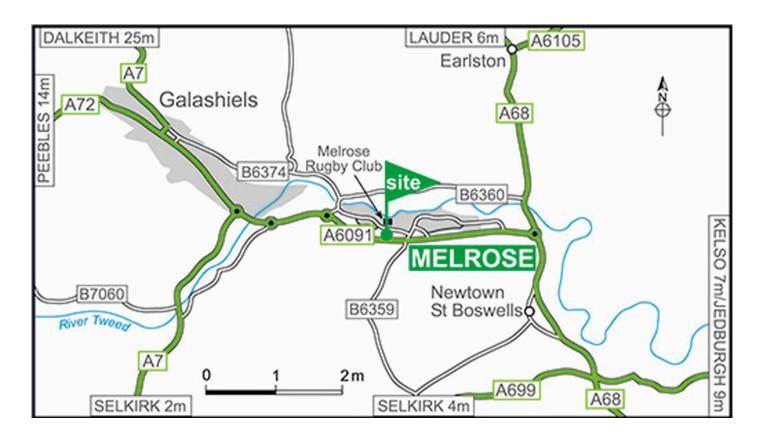

#### **Directions**

**Note:** To navigate to the site using sat nav, please use postcode TD6 9RX.

- Turn left off A68 (Jedburgh Edinburgh) at the roundabout onto A6091 (Galashiels).
- Do not turn first right (signposted Melrose).
- In about 3.5 miles at roundabout turn right onto B6374 (signposted Melrose).
- The site is on the right opposite Rugby Club.

#### From A7:

- From Galashiels take the A6091 sp Tweedbank, Melrose.
- At Tweedbank roundabout take the second exit (B6374 sp Melrose).

• Site on right opposite the Rugby Club.

### **Location information**

Postcode: TD6 9RY

**GPS:** Lat 55.59893 / Lon -2.72413

OS field ref: NT545340

**OS** map ref: 73

Handbook map ref: G13