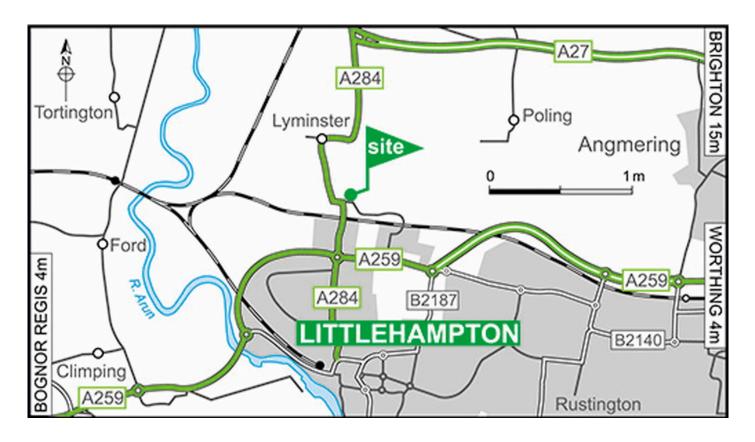

#### Directions

- Leave the A27 onto the A284 (signposted Littlehampton).
- Site entrance is on the left of Mill Lane.

### **Location information**

**Postcode:** BN17 7PH **GPS:** Lat 50.82767 / Lon -0.54292 **OS field ref:** TQ028042 **OS map ref:** 197 **Handbook map ref:** K3