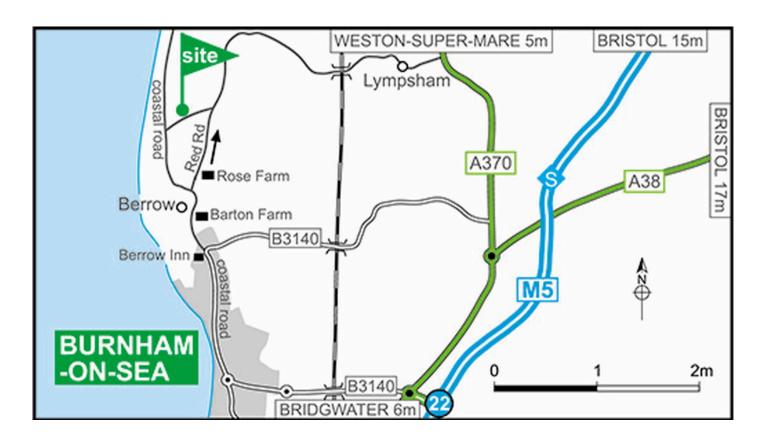

#### **Directions**

- Leave the M5 at junction 22. At the roundabout continue onto the B3140 (signposted Burnham-on-Sea).
- In 2 miles at the mini roundabout opposite the petrol station turn right (signposted Berrow, Brean).
- In 1.75 miles (after triangle garage) at sharp left bend, turn right into Red Road (signposted Animal Adventure Park.
- In 0.75 mile (after passing Rose Farm) turn left into Hurn Lane (narrow, single track).

• The site is on the right in 200 yards.