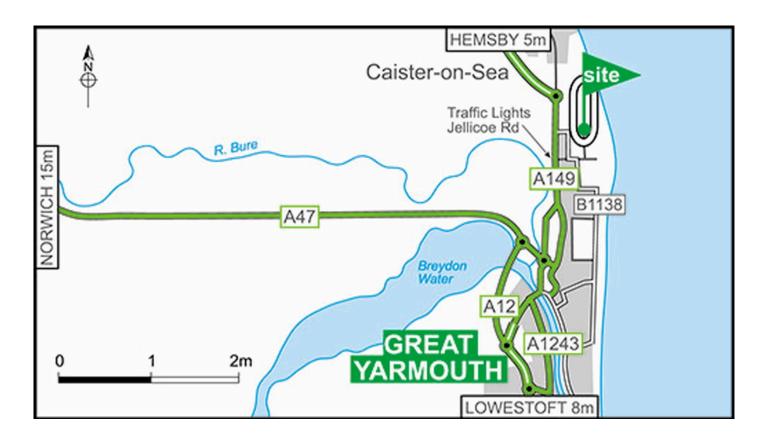

#### **Directions**

- Turn left off the A47 (Norwich Great Yarmouth) at the roundabout onto the A149 (signposted Caister).
- In about 1 mile at the third set of traffic lights turn right into Jellicoe Road (signposted Racecourse).
- In 0.25 mile turn left at the roundabout into the racecourse entrance (beware of blind turning).
- Continue across the racetrack to the site.

### **Location information**

Postcode: NR30 4AU

**GPS:** Lat 52.628 / Lon 1.7332

OS field ref: TG526103

**OS** map ref: 134

**Handbook map ref:** N7