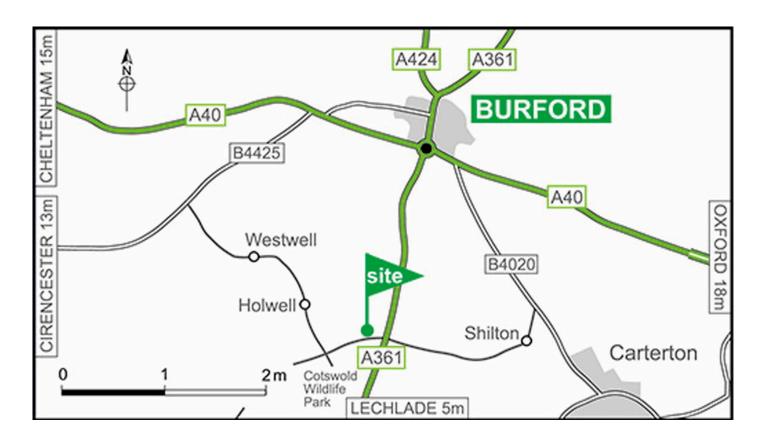

#### **Directions**

- Turn left off the A40 (Oxford Burford) in 23 miles at the large roundabout at Burford onto the A361 following signs for Cotswold Wildlife Park and Lechlade.
- In 2 miles turn right at crossroads (signposted Cotswold Wildlife Park, Holwell).
- Do not turn right into Bradwell village.
- The site is on the right in 70 yards opposite the entrance to Wildlife Park.

#### From the South:

- Exit the M4 at junction 15 and take the A419 towards Cirencester and then the A361 to Highworth and Burford.
- Follow signs for Cotswold Wildlife Park.
- Turn Left off A361.
- The site entrance is on the right.

## **Location information**

Postcode: OX18 4JJ

**GPS:** Lat 51.7769 / Lon -1.64866

OS field ref: SP244087

**OS map ref:** 163

Handbook map ref: H5