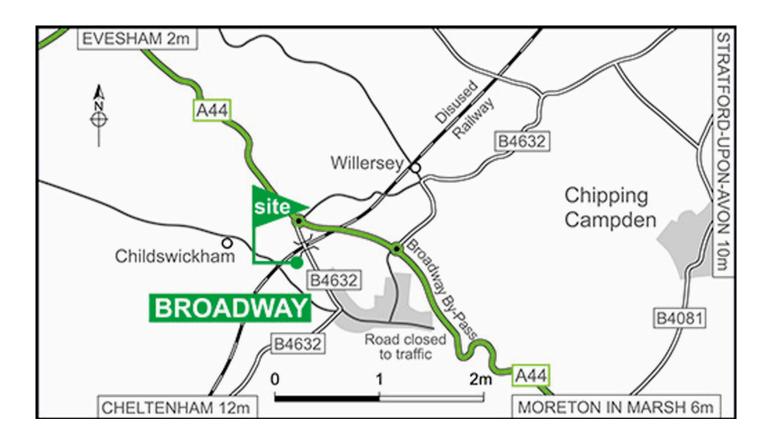

#### **Directions**

From Moreton-in-Marsh and Chipping Norton on A44 Broadway Bypass:

- Ignore first roundabout on A44 (do not tow through Broadway village), and continue for about 0.75 mile to the second roundabout and turn left onto B4632.
- The site is on the right immediately under the bridge and opposite the garage.

From Evesham on A44: turn off at roundabout onto B4632 signposted Broadway Village.

• The Site is on the right in 0.5m immediately under the bridge and opposite the garage.

**Note:** please ignore all international caravan site signs in the vicinity of Broadway.

### **Location information**

Postcode: WR12 7DH

**GPS:** Lat 52.0413 / Lon -1.87438

**OS field ref:** SP088381

**OS map ref:** 150

Handbook map ref: H5