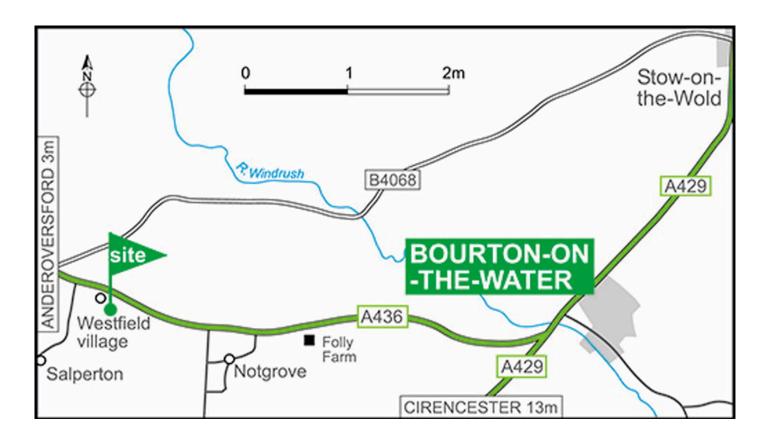

### From the West:

- Leave M5 at junction 11a onto A417, signposted Cirencester, Stroud, Oxford.
- Within 4 miles at Air Balloon public house continue onto A436, signposted Stow-on-the-Wold.
- In 2 miles at staggered junction turn left at mini-roundabout onto A435 and at 2nd mini-roundabout immediately right onto A436, signposted Stow, Oxford, A40.
- In 4 miles at traffic lights turn left onto A40, signposted Cheltenham.
- In 0.75m at traffic lights take the right hand lane and turn right onto A436, signposted Stow, Bourton.

• Site is on the right in about 4.5 miles, just past Westfield village.

#### From the East:

- Leave A429 (Fosse Way) between Cirencester and Stow-on-the-Wold onto A436 signposted Cheltenham.
- Site is on the left in about 4.5 miles, just past a large lay-by on the left.

**Note:** Extreme care should be taken when entering or leaving the site due to high speed traffic using the main road.