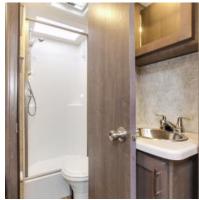

## What's included with the Fraserway C-Large

- Unlimited mileage
- Insurance
- Vehicle kit including kitchen and sleeping equipment
- Awning
- Solar Panel
- Reversing camera
- Air conditioning
- Shower and toilet
- Fridge
- Microwave
- Extra Drivers

#### Sleeping for up to 5 Adults

- Overcab Bed 1.32m x 1.98m
- Rear Bed 1.47m x 1.98m
- - Dinette Bed 1.14m x 1.67m
- **Vehicle Dimensions** 
  - Length 7.16m
  - Width 2.50m

- Microwave (mains power)
- Sink
- Gas stove
- Cutlery & cooking utensils
- Crockery and glasses
- Pots and pans
- Kettle and toaster
- Pressurised water
- Radio and CD player
- **AUX** input
- Toilet
- Shower