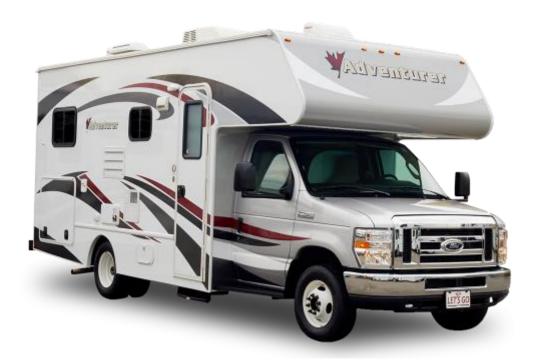

## 5 berth motorhome

Available on all independent and tailor-made holidays in Canada.

Sleeping up to 5 people with one permanent bed and two others that convert during the day, this motorhome has an automatic gearbox, cruise control, air conditioning and a generator. Its approximately 7.5 metres long and 2.5 metres wide, featuring a power assisted slide-out section providing more space when stationary.