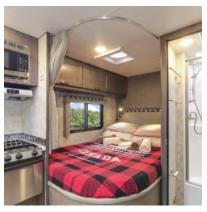

#### Sleeping for up to 5 Adults

- Overcab Bed 1.32m x 1.98m
- Rear Bed 1.47m x 1.98m
- - Dinette Bed 1.14m x 1.67m
- **Vehicle Dimensions** 
  - Length 7.16m
  - Width 2.50m

- Microwave (mains power)
- Sink
- Gas stove
- Cutlery & cooking utensils
- Crockery and glasses
- Pots and pans
- Kettle and toaster
- Pressurised water
- Radio and CD player
- **AUX** input
- Toilet
- Shower