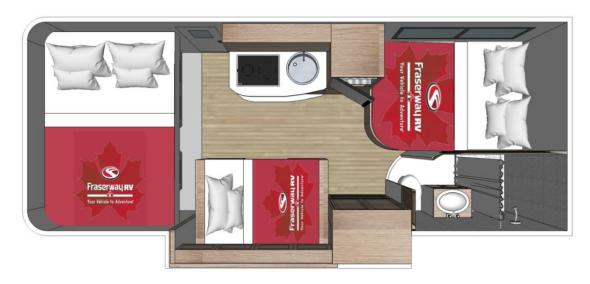

#### Sleeping for up to 5 Adults

- Overcab Bed 1.32m x 1.98m
- Rear Bed 1.47m x 1.98m
- - Dinette Bed 1.14m x 1.67m
- **Vehicle Dimensions** 
  - Length 7.16m
  - Width 2.50m

- Microwave (mains power)
- Sink
- Gas stove
- Cutlery & cooking utensils
- Crockery and glasses
- Pots and pans
- Kettle and toaster
- Pressurised water
- Radio and CD player
- **AUX** input
- Toilet
- Shower

- Height 3.40m
- Interior Height 2.00m

## Fraserway C-Large Floorplans

Day

#### Night

Floor plans and specifications are intended as a guide and Fraserway cannot guarantee exact specifications and layouts.