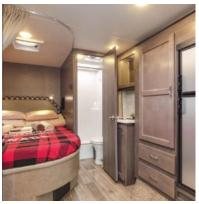

## 5 berth motorhome

Available on all independent and tailor-made holidays in Canada.

Sleeping up to 5 people with one permanent bed and two others that convert during the day, this motorhome has an automatic gearbox, cruise control, air conditioning and a generator. Its approximately 7.5 metres long and 2.5 metres wide, featuring a power assisted slide-out section providing more space when stationary.

#### Sleeping for up to 5 Adults

- Overcab Bed 1.32m x 1.98m
- Rear Bed 1.47m x 1.98m
- - Dinette Bed 1.14m x 1.67m
- **Vehicle Dimensions** 
  - Length 7.16m
  - Width 2.50m

- Microwave (mains power)
- Sink
- Gas stove
- Cutlery & cooking utensils
- Crockery and glasses
- Pots and pans
- Kettle and toaster
- Pressurised water
- Radio and CD player
- **AUX** input
- Toilet
- Shower