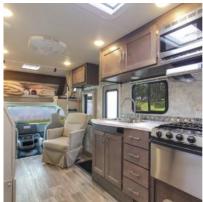

## What's included with the Fraserway C-Large

- Unlimited mileage
- Insurance
- Vehicle kit including kitchen and sleeping equipment
- Awning
- Solar Panel
- Reversing camera
- Air conditioning
- Shower and toilet
- Fridge
- Microwave
- Extra Drivers