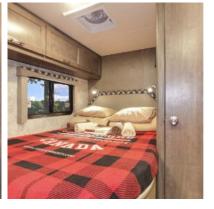

## 5 berth motorhome

Available on all independent and tailor-made holidays in Canada.

Sleeping up to 5 people with one permanent bed and two others that convert during the day, this motorhome has an automatic gearbox, cruise control, air conditioning and a generator. Its approximately 7.5 metres long and 2.5 metres wide, featuring a power assisted slide-out section providing more space when stationary.

#### Sleeping for up to 5 Adults

- Overcab Bed 1.32m x 1.98m
- Rear Bed 1.47m x 1.98m
- - Dinette Bed 1.14m x 1.67m
- **Vehicle Dimensions** 
  - Length 7.16m
  - Width 2.50m

- Microwave (mains power)
- Sink
- Gas stove
- Cutlery & cooking utensils
- Crockery and glasses
- Pots and pans
- Kettle and toaster
- Pressurised water
- Radio and CD player
- **AUX** input
- Toilet
- Shower