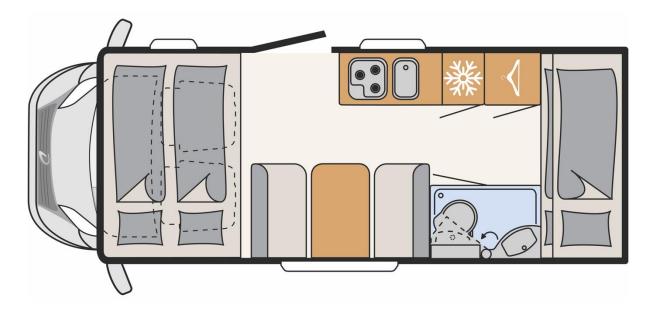

#### Sleeping for up to 4 Adults and 2 Children

- Rear Bunk Beds 2.10m x 0.85m / 2.00m x 0.80m
- Middle Double Bed 1.85m x 1.30m
- Overcab Double Bed 2.10m x 1.65m

### McRent Family Plus Floorplan

Day

Night

Bed configurations are available in a double or twin. Please request your preference at the time of booking.

Floor plans and specifications are intended as a guide and McRent cannot guarantee exact specifications and layouts.