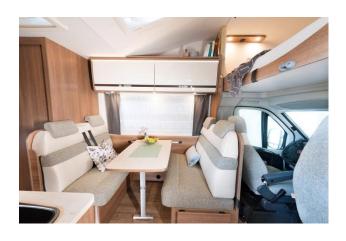

#### Sleeping for up to 4 Adults and 2 Children

- Rear Bunk Beds 2.10m x 0.85m / 2.00m x 0.80m
- Middle Double Bed 1.85m x 1.30m
- Overcab Double Bed 2.10m x 1.65m

### McRent Family Plus Floorplan

Day

Night

Bed configurations are available in a double or twin. Please request your preference at the time of booking.

Floor plans and specifications are intended as a guide and McRent cannot guarantee exact specifications and layouts.