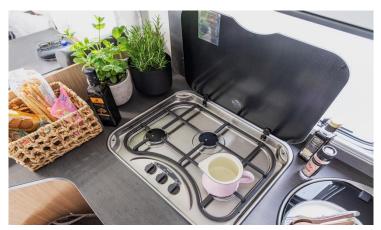

- Sink
- Gas stove
- Cutlery & cooking utensils
- Crockery and glasses
- Pots and pans
- Pressurised water
- Stereo System
- Smart TV
- Toilet
- Shower