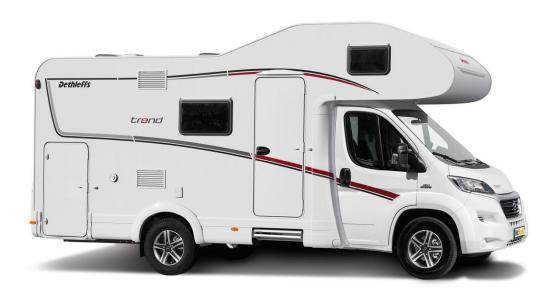

## 6 berth motorhome

The alcove motorhome with bunk beds and space for the whole family, with a maximum of six sleeping places and six seats.

#### **Vehicle Dimensions**

- Length 6.51m
- Width 2.33m

- Height 3.19m
- Interior Height 1.98m