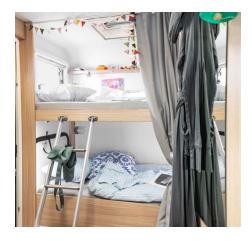

#### Sleeping for up to 4 Adults and 2 Children

- Rear Bunk Beds 2.10m x 0.85m / 2.00m x 0.80m
- Middle Double Bed 1.85m x 1.30m
- Overcab Double Bed 2.10m x 1.65m