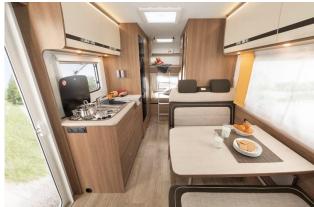

- Sink
- Gas stove
- Cutlery & cooking utensils
- Crockery and glasses
- Pots and pans
- Pressurised water
- Stereo System
- Smart TV
- Toilet
- Shower

### McRent Family Plus Floorplan

Day

Night

Bed configurations are available in a double or twin. Please request your preference at the time of booking.

Floor plans and specifications are intended as a guide and McRent cannot guarantee exact specifications and layouts.