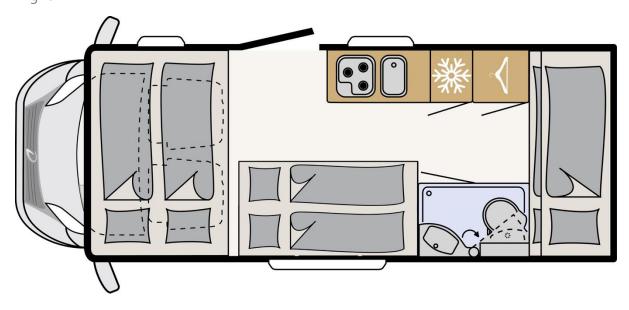

#### Sleeping for up to 4 Adults and 2 Children

- Rear Bunk Beds 2.10m x 0.85m / 2.00m x 0.80m
- Middle Double Bed 1.85m x 1.30m
- Overcab Double Bed 2.10m x 1.65m

### McRent Family Plus Floorplan

Day

Night

Bed configurations are available in a double or twin. Please request your preference at the time of booking.

Floor plans and specifications are intended as a guide and McRent cannot guarantee exact specifications and layouts.