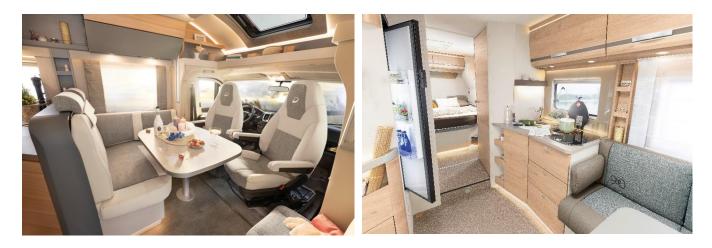

#### Look Inside the McRent Comfort Standard

Take a 360° look at the McRent Comfort Standard interior, including layouts.

## Vehicle Specifications

- Vehicle: Dethleffs T7057
- Automatic
- Power steering
- Air-con: Drivers Cab
- Fuel tank capacity: 90L
- Fresh water tank: 125L
- Wastewater tank: 90L
- 2 seatbelts in the driver's cab
- Power supply: 230v
- Fridge/freezer: 142L/15L
- Front Swivel Seats
- Sink

#### Sleeping for up to 2 Adults

• Rear - Double Bed 1.90m x 1.50m