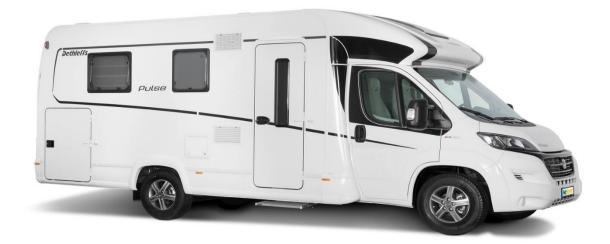

# 2 berth motorhome

The comfortable semi-integrated vehicle for superior requirements with more space and two beds and four seats.

## Vehicle Specifications

- Vehicle: Dethleffs T7057
- Automatic
- Power steering
- Air-con: Drivers Cab
- Fuel tank capacity: 90L
- Fresh water tank: 125L
- Wastewater tank: 90L
- 2 seatbelts in the driver's cab
- Power supply: 230v
- Fridge/freezer: 142L/15L
- Front Swivel Seats
- Sink

#### **Vehicle Dimensions**

- Length 7.41m
- Width 2.33m

- Gas stove
- Cutlery & cooking utensils
- Crockery and glasses
- Pots and pans
- Pressurised water
- Bike Rack
- Stereo system
- Smart TV
- 3 x WC Chemicals
- Toilet
- Awning
- Shower

- Height 2.90m
- Interior Height 2.13m