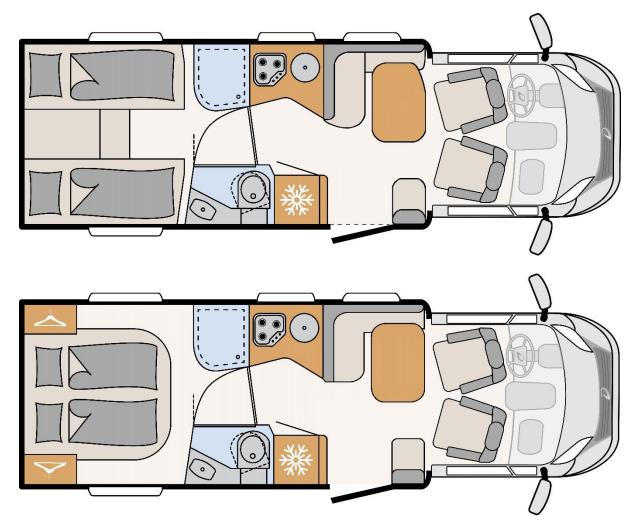

#### Sleeping for up to 2 Adults

• Rear - Double Bed 1.90m x 1.50m

### McRent Comfort Standard Floorplan

Day/Night

Bed configurations are available in a double or twin. Please request your preference at the time of booking.

Floor plans and specifications are intended as a guide and McRent cannot guarantee exact specifications and layouts.