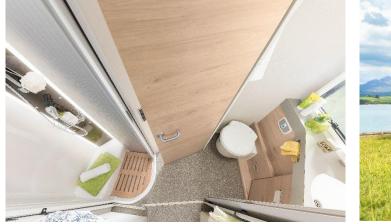

#### Look Inside the McRent Comfort Standard

Take a 360° look at the McRent Comfort Standard interior, including layouts.

## Vehicle Specifications

- Vehicle: Dethleffs T7057
- Automatic
- Power steering
- Air-con: Drivers Cab
- Fuel tank capacity: 90L
- Fresh water tank: 125L
- Wastewater tank: 90L
- 2 seatbelts in the driver's cab
- Power supply: 230v
- Fridge/freezer: 142L/15L
- Front Swivel Seats
- Sink