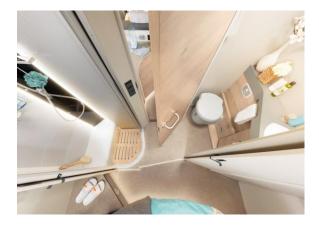

#### Look Inside the McRent Comfort Plus

Take a 360°look at the McRent Comfort Plus interior, including layouts.

#### What's included with the McRent Comfort Plus

- Linen and bedding
- Towels
- Kitchen Kit
- Toilet and shower
- Additional driver fees
- Bike Rack
- 2 Gas bottles (need to be returned full)