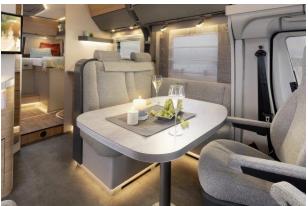

#### Look Inside the McRent Comfort Plus

Take a 360°look at the McRent Comfort Plus interior, including layouts.

#### **Vehicle Specifications**

- Vehicle: Dethleffs Pulse 7051 EB
- Manual
- Power steering
- Air-con: Drivers Cab
- Fuel tank capacity: 90L
- Fresh water tank: 116L
- Wastewater tank: 90L
- 4 seatbelts
- Power supply: 230v
- Fridge/freezer: 141L/23L
- Front Swivel Seats
- Sink