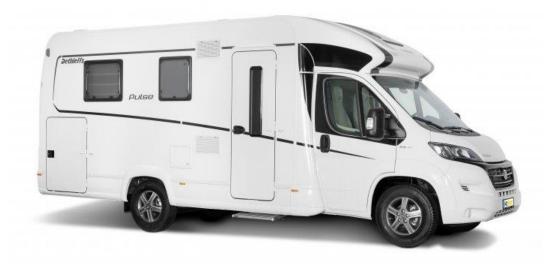

# **MCRENT COMFORT PLUS**

## 4 Berth Motorhome

The Comfort Plus has a lot of room for cosiness and a pull-down bed for up to four beds and seats

#### **Vehicle Specifications**

- Vehicle: Dethleffs Pulse 7051 EB
- Manual
- Power steering
- Air-con: Drivers Cab
- Fuel tank capacity: 90L
- Fresh water tank: 116L
- Wastewater tank: 90L
- 4 seatbelts
- Power supply: 230v
- Fridge/freezer: 141L/23L
- Front Swivel Seats
- Sink