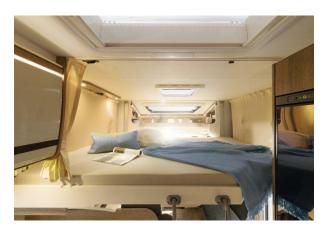

#### Look Inside the McRent Comfort Plus

Take a 360°look at the McRent Comfort Plus interior, including layouts.

#### Sleeping for up to 4 Adults

- Rear Double Bed 1.85m x 8m
- Over Cab Bed 1.40m x 1.10m