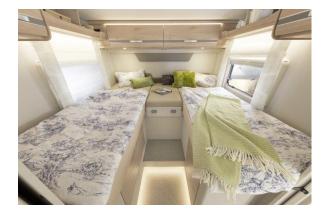

#### Look Inside the McRent Comfort Plus

Take a 360°look at the McRent Comfort Plus interior, including layouts.

#### Sleeping for up to 4 Adults

- Rear Double Bed 1.85m x 8m
- Over Cab Bed 1.40m x 1.10m