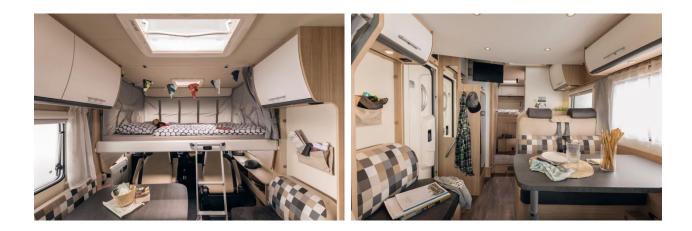

#### Look Inside the McRent Comfort Luxury

Take a 360° look at the McRent Comfort Luxury interior, including layouts.

#### Sleeping for up to 4 Adults

- Front Double Bed 2.00m x 1.50m
- Rear Double Bed 1.95m x 1.50m