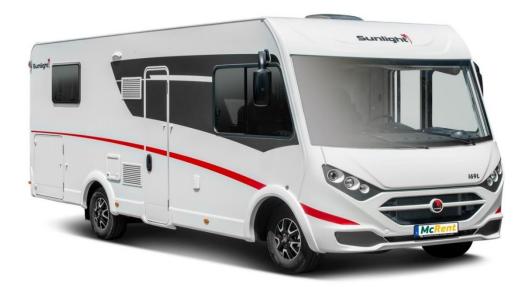

# MCRENT COMFORT LUXURY

## 4 berth motorhome

The comfortable fully-integrated motorhome for long distance journeys with four beds and seats.

#### Vehicle Specifications

- Vehicle: Sunlight I69L
- Automatic
- Power steering
- Air-con: Drivers Cab
- Fuel tank capacity: 90L
- Fresh water tank: 122L
- Wastewater tank: 90L
- 4 seatbelts in vehicle
- Power supply: 230v
- Fridge/freezer: 99L/14L
- Front Swivel Seats
- 3 x WC Chemicals