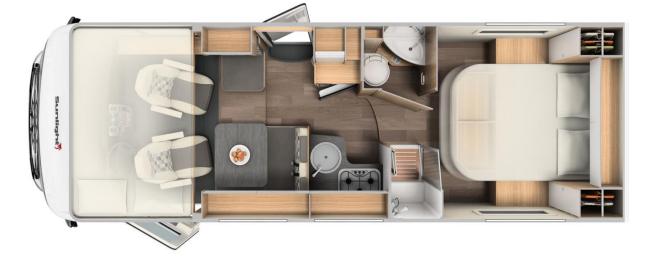

### McRent Comfort Luxury Floorplan

Day/Night

Bed configurations are available in a double or twin. Please request your preference at the time of booking.

Floor plans and specifications are intended as a guide and McRent cannot guarantee exact specifications and layouts.