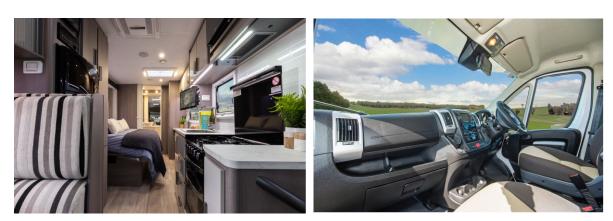

#### **Vehicle Specifications**

- Vehicle make/modal: Fiat Ducato
- Vehicle age: 2-4 years
- Max passengers: 4
- Seat belts Front / Rear 2/4
- Engine: 2.3L Turbo Diesel
- Automatic
- Fuel tank capacity: 120L
- Fuel Consumption 14-16L/100 kms
- Power supply: 12v & 240v
- Fresh water tank: 100L
- Grey water tank: 125L
- Child Anchor Point (2 rear seats)
- Air Conditioning (240V- Reverse Cycle)
- Shower
- Toilet

#### Vehicle Dimensions

- Length 8m
- Width (including Awning) 2.39m
- Height (including A/C) 3.3m
- Interior Height 2m

- Hot water System
- Solar System
- Gas Bottle
- Reversing Camera
- Radio with USB
- DVD player with TV
- TV Antenna
- Flyscreens
- Walkthrough
- Storage space
- Fridge/Freezer: 177L
- Microware
- Awning
- 4 Burner Stove & Grill