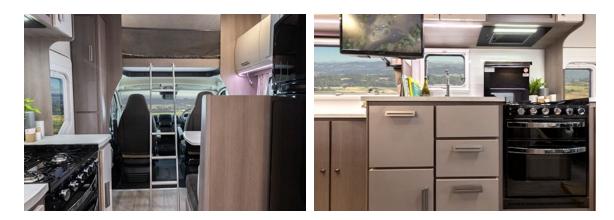

#### What's included with the Let's Go 4 Berth Royale

- Travelling Resources
- Linen and bedding (including pillows, duvet, sheets, bath towels, bathmat, tea towels)
- Crockery, Glass Ware & Cutlery
- Kitchen Equipment
- Hygiene & Housekeeping
- Outdoor Living
- Safety Equipment

#### Vehicle Dimensions

- Length 8m
- Width (including Awning) 2.39m
- Height (including A/C) 3.3m
- Interior Height 2m

- Hot water System
- Solar System
- Gas Bottle
- Reversing Camera
- Radio with USB
- DVD player with TV
- TV Antenna
- Flyscreens
- Walkthrough
- Storage space
- Fridge/Freezer: 177L
- Microware
- Awning
- 4 Burner Stove & Grill