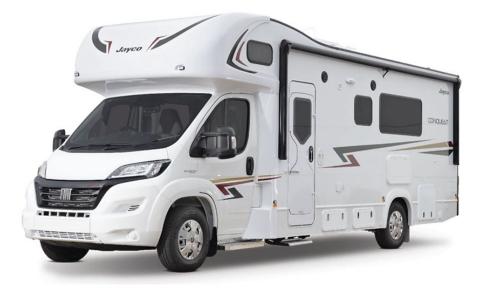

# Let's Go Jayco 4 Berth Royale

## 4 berth Motorhome

Elite Comfort for Extended Travel, When life on the road calls for the very best in creature comforts. The Jayco Royale is the way to go, with premium features including a slide-out queen-size

#### **Vehicle Specifications**

- Vehicle make/modal: Fiat Ducato
- Vehicle age: 2-4 years
- Max passengers: 4
- Seat belts Front / Rear 2/4
- Engine: 2.3L Turbo Diesel
- Automatic
- Fuel tank capacity: 120L
- Fuel Consumption 14-16L/100 kms
- Power supply: 12v & 240v
- Fresh water tank: 100L
- Grey water tank: 125L
- Child Anchor Point (2 rear seats)
- Air Conditioning (240V- Reverse Cycle)
- Shower
- Toilet

#### Vehicle Dimensions

- Length 8m
- Width (including Awning) 2.39m
- Height (including A/C) 3.3m
- Interior Height 2m

- Hot water System
- Solar System
- Gas Bottle
- Reversing Camera
- Radio with USB
- DVD player with TV
- TV Antenna
- Flyscreens
- Walkthrough
- Storage space
- Fridge/Freezer: 177L
- Microware
- Awning
- 4 Burner Stove & Grill