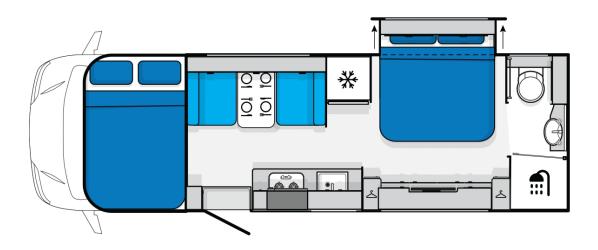

#### Sleeping for up to 4 Adults

- Bed 1 (Overhead Double Bed) 2m x 1.3m
- Bed 2 (Island Slide out Queen size bed) 2.25m x 1.35m
- Bed 3 (Dinette) 1.83m x 1m

### Let's Go 4 Berth Royale Floorplans

Day

Night

Floor plans and specifications are intended as a guide and Let's Go cannot guarantee exact specifications and layouts.

Available on all independent and tailor-made holidays in Australia.