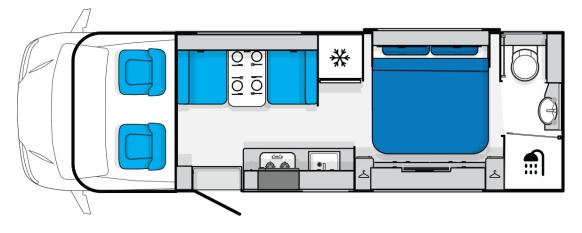

#### Sleeping for up to 4 Adults

- Bed 1 (Overhead Double Bed) 2m x 1.3m
- Bed 2 (Island Slide out Queen size bed) 2.25m x 1.35m
- Bed 3 (Dinette) 1.83m x 1m

### Let's Go 4 Berth Royale Floorplans

Day

Night

Floor plans and specifications are intended as a guide and Let's Go cannot guarantee exact specifications and layouts.

Available on all independent and tailor-made holidays in Australia.