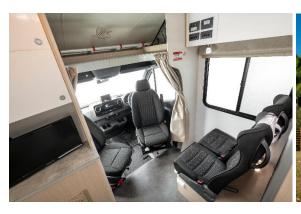

#### **Features**

- 2 Seatbelts in Driver Cab & 2 Seatbelts in Main Cab
- Pressurised Hot & cold water
- Shower & Toilet
- 97L freshwater tank
- 97L wastewater tank
- Kitchen Sink
- Fridge/Freezer 130L
- Microwave operates when connected to 240V mains power
- Gas Cooker & Gas Bottle
- Air conditioning Drivers Cab
- Heating Drivers Cab / Main Cab (diesel)
- Driver & passenger airbags in driver's cabin
- Internal walk-through access
- Awning
- Radio & CD Player & Bluetooth
- DVD Player with Flatscreen and HDMI Input
- Fire extinguisher
- Personal Safe
- · Central locking for the driver's cab
- Front swivel seats
- External Storage Locker
- Reversing Camera