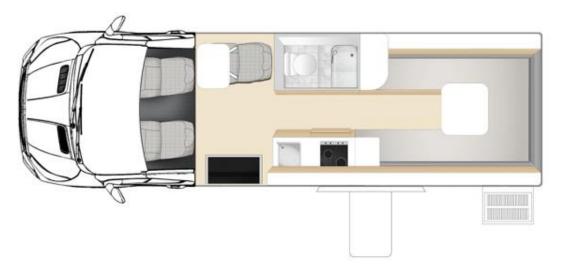

tewater tank
- Kitchen Sink
- Fridge/Freezer 130L
- Microwave operates when connected to 240V mains power
- Gas Cooker & Gas Bottle
- Air conditioning Drivers Cab
- Heating Drivers Cab / Main Cab (diesel)
- Driver & passenger airbags in driver's cabin
- Internal walk-through access
- Awning
- Radio & CD Player & Bluetooth
- DVD Player with Flatscreen and HDMI Input
- Fire extinguisher
- Personal Safe
- · Central locking for the driver's cab
- Front swivel seats
- External Storage Locker
- Reversing Camera

### Sleeping for up to 4 Adults

- Double Bed (permanent drop-down) 2.00m x 1.40m
- Double Bed (lower bed dinette convert) 2.00m x 1.45m

#### **Vehicle Dimensions**

- Length 6.76m 7.00m
- Width 2.25m

- Height 3.10m
- Interior Height 2.06m



## Apollo Euro Quest Floorplans

#### Day



### Night



Floor plans and specifications are intended as a guide and Apollo cannot guarantee exact specifications and layouts.

Available on all independent and tailor-made holidays in New Zealand.