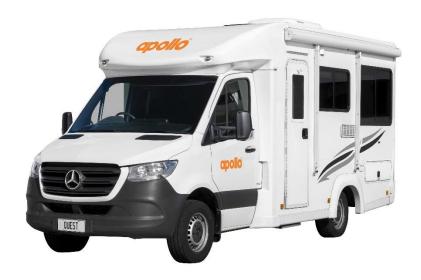

# **APOLLO EURO QUEST**

## 4 berth motorhome

The Euro Quest is an innovative camper designed for up to four people. With a dinette that converts to a double bed and an electric drop-down double bed above it, this space saving camper will be super popular for a family of four or group of friends.