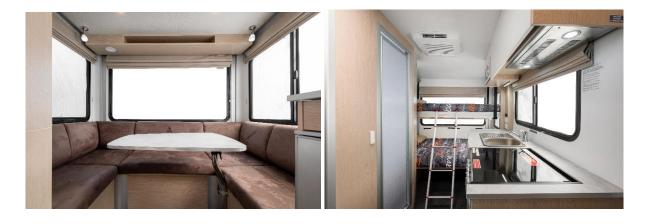

### Sleeping for up to 4 Adults

- Double Bed (permanent drop-down) 2.00m x 1.40m
- Double Bed (lower bed dinette convert) 2.00m x 1.45m

## Apollo Euro Quest Floorplans

#### Day

### Night

Floor plans and specifications are intended as a guide and Apollo cannot guarantee exact specifications and layouts.

Available on all independent and tailor-made holidays in New Zealand.