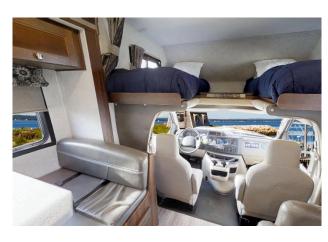

## 6 berth motorhome

Travel in style in this compact and easy to drive RV, at 24 ft 6 inches in length, it packs in a lot plus has room for up to four adults and two small children. The custom twin overcab beds are ideal for two adults or perfect for kids to make it their own hideaway. The kitchen is fully equipped and there is generous storage space. The fixed rear bed featuring our hotel grade mattress allows you to leave it made up throughout your holiday.

#### Sleeping for up to 4 Adults & 2 Children

- Queen Bed -1.52m x 2.03m
- 2 Over-cab Beds 0.76m x 1.80m
- Super Single Dinette Bed 1.12m x 1.72m