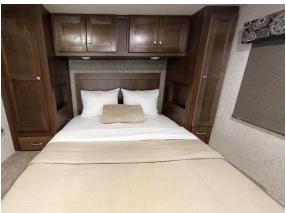

## 6 berth motorhome

Travel in style in this compact and easy to drive RV, at 24 ft 6 inches in length, it packs in a lot plus has room for up to four adults and two small children. The custom twin overcab beds are ideal for two adults or perfect for kids to make it their own hideaway. The kitchen is fully equipped and there is generous storage space. The fixed rear bed featuring our hotel grade mattress allows you to leave it made up throughout your holiday.

#### Sleeping for up to 4 Adults & 2 Children

- Queen Bed -1.52m x 2.03m
- 2 Over-cab Beds 0.76m x 1.80m
- Super Single Dinette Bed 1.12m x 1.72m