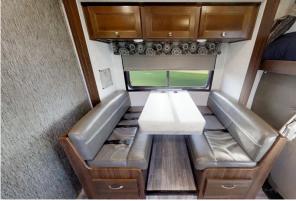

## 6 berth motorhome

Travel in style in this compact and easy to drive RV, at 24 ft 6 inches in length, it packs in a lot plus has room for up to four adults and two small children. The custom twin overcab beds are ideal for two adults or perfect for kids to make it their own hideaway. The kitchen is fully equipped and there is generous storage space. The fixed rear bed featuring our hotel grade mattress allows you to leave it made up throughout your holiday.

#### Sleeping for up to 4 Adults & 2 Children

- Queen Bed -1.52m x 2.03m
- 2 Over-cab Beds 0.76m x 1.80m
- Super Single Dinette Bed 1.12m x 1.72m