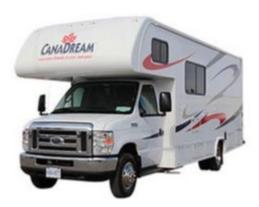

# CANADREAM COMPACT MOTORHOME

## 6 berth motorhome

Travel in style in this compact and easy to drive RV, at 24 ft 6 inches in length, it packs in a lot plus has room for up to four adults and two small children. The custom twin overcab beds are ideal for two adults or perfect for kids to make it their own hideaway. The kitchen is fully equipped and there is generous storage space. The fixed rear bed featuring our hotel grade mattress allows you to leave it made up throughout your holiday.