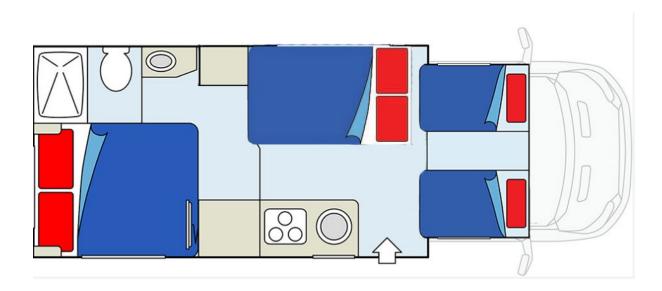

### CanaDream Compact Motorhome Floorplans

Day

Night

Floor plans and specifications are intended as a guide and CanaDream cannot guarantee exact specifications and layouts.

Available on all independent and tailor-made holidays in Canada.

#### Sleeping for up to 4 Adults & 2 Children

- Queen Bed -1.52m x 2.03m
- 2 Over-cab Beds 0.76m x 1.80m
- Super Single Dinette Bed 1.12m x 1.72m

#### **Vehicle Dimensions**

- Length 7.5m
- Width 2.6m

- Height 3.4m
- Interior Height 2.1m