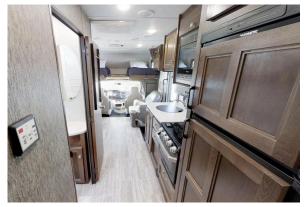

## 6 berth motorhome

Travel in style in this compact and easy to drive RV, at 24 ft 6 inches in length, it packs in a lot plus has room for up to four adults and two small children. The custom twin overcab beds are ideal for two adults or perfect for kids to make it their own hideaway. The kitchen is fully equipped and there is generous storage space. The fixed rear bed featuring our hotel grade mattress allows you to leave it made up throughout your holiday.

- Reversing Camera (New Models Only)
- Slide-out
- Convection microwave
- Sink
- 3 Burner propane cook top
- Cutlery & cooking utensils
- Crockery and glasses
- Pots and pans
- Bedding and Linen
- Radio
- TV
- AUX/USB Port
- Toilet
- Shower