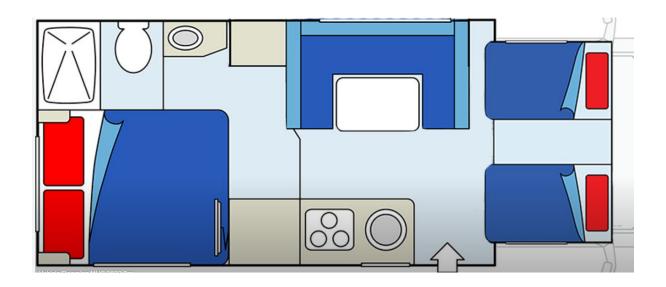

### CanaDream Compact Motorhome Floorplans

Day

Night

Floor plans and specifications are intended as a guide and CanaDream cannot guarantee exact specifications and layouts.

Available on all independent and tailor-made holidays in Canada.

#### Sleeping for up to 4 Adults & 2 Children

- Queen Bed -1.52m x 2.03m
- 2 Over-cab Beds 0.76m x 1.80m
- Super Single Dinette Bed 1.12m x 1.72m

#### **Vehicle Dimensions**

- Length 7.5m
- Width 2.6m

- Height 3.4m
- Interior Height 2.1m