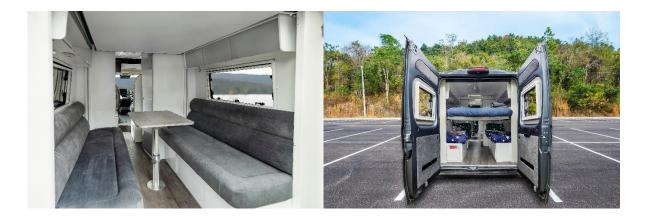

#### Features

- 2 Seatbelts in Driver Cab & 2 Seatbelts in Back
- Shower & Toilet
- Microwave
- TV and stereo
- Water Filter
- Two burner gas cooker.
- 90L fridge
- Sink with tap & drain
- 80L freshwater tank
- 100L grey water tank
- Inside table
- Swivel front seats.
- Interior 12V lighting
- Air conditioning
- Shower and toilet.
- Double glazed windows with flyscreens and blackout blinds
- High-spec vehicle, including cruise control, ABS and collision warning.
- · Reversing camera, and lane departure warning.
- Digital infotainment including Apple CarPlay and Android Auto

## Sleeping for up to 2 Adults + 2 Children

- Rear Double Bed 1.89m x 1.32m
- Rear x2 Single Beds 1.76m x 0.63m