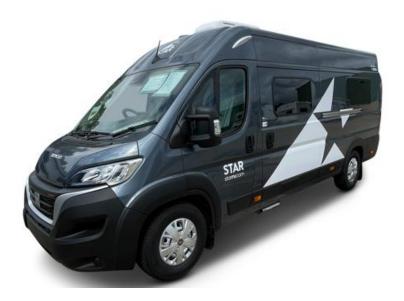

# STAR RV POLARIS 2+2

# 2+2 Berth Motorhome

Perfect for couples with young kids who want to travel in comfort and style. The Polaris 2+2 motorhome is ideal to explore the country in. With a double bed & 2 singles, there is plenty of space and, despite its size, this thoughtfully designed vehicle is easy to drive, offering a smooth experience for travellers.