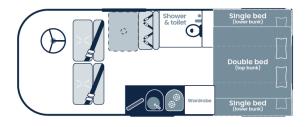

## Sleeping for up to 2 Adults + 2 Children

- Rear Double Bed 1.89m x 1.32m
- Rear x2 Single Beds 1.76m x 0.63m

# Star RV Polaris 2 + 2 Floorplans

Day

Floor plans and specifications are intended as a guide and Star RV cannot guarantee exact specifications and layouts.

Available on all independent and tailor-made holidays in Australia.