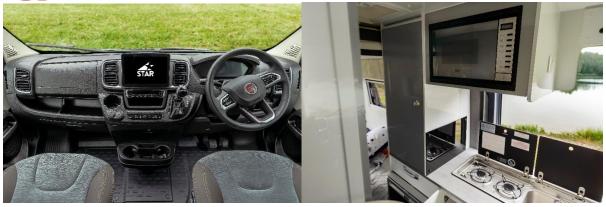

# **Vehicle Specifications**

- Fiat Ducato
- Power Steering
- 12v Lithium battery with Solar and 240v shorepower input
- Automatic transmission
- Engine: Diesel
- Fuel capacity: 90L

#### Features

- 2 Seatbelts in Driver Cab & 2 Seatbelts in Back
- Shower & Toilet
- Microwave
- TV and stereo
- Water Filter
- Two burner gas cooker.
- 90L fridge
- Sink with tap & drain
- 80L freshwater tank
- 100L grey water tank
- Inside table
- Swivel front seats.
- Interior 12V lighting
- Air conditioning
- Shower and toilet.
- Double glazed windows with flyscreens and blackout blinds
- High-spec vehicle, including cruise control, ABS and collision warning.
- · Reversing camera, and lane departure warning.
- Digital infotainment including Apple CarPlay and Android Auto