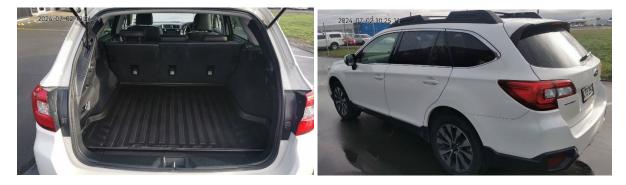

## **SUBARU OUTBACK**

## Vehicle Specifications

- 5 Door
- Automatic Transmission
- Suitcase capacity: 4 Large suitcases
- Passenger capacity: 5 Passengers
- Airbags
- Rear view camera
- Adaptive Cruise Control
- Lane Assist
- Vehicle Dynamic Control (VDC)
- Traction Control System (TCS)
- Anti-lock braking system
- Electronic Brakeforce Distribution