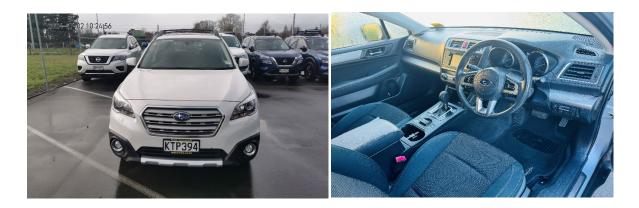

## **SUBARU OUTBACK**

## Vehicle Specifications

- 5 Door
- Automatic Transmission
- Suitcase capacity: 4 Large suitcases
- Passenger capacity: 5 Passengers
- Airbags
- Rear view camera
- Adaptive Cruise Control
- Lane Assist
- Vehicle Dynamic Control (VDC)
- Traction Control System (TCS)
- Anti-lock braking system
- Electronic Brakeforce Distribution

- Brake assist
- Advanced Drive Assist Display
- USB Port
- Apple Car Play / Android Auto
- MP3/CD Player
- AUX
- Bluetooth / Hands free
- Air Conditioning
- 12 Volt Power Outlet

Specifications are intended as a guide and RAD Car Hire cannot guarantee exact specifications and layouts.